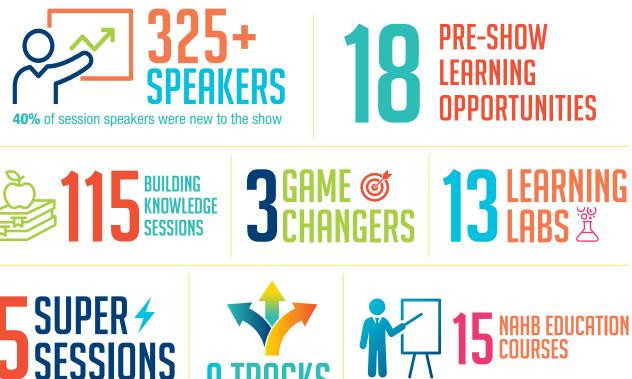

#### **IBS EDUCATION**

Pre-show Education: Monday 24 February | Education: Tuesday 25 February – 27 February

Gain industry knowledge, connect with experts and learn from top business leaders through a variety of learning formats. Here is a look at the educational opportunities available at IBS 2024:

Access to Building Knowledge Sessions, Learning Labs, Game Changers and Super Sessions requires an IBS Expo+Education pass. Pre-show Education requires an additional fee.

Learn more about IBS Education BUILDERSSHOW.COM/EDUCATION-INFO